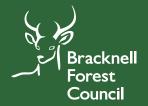

### Are you:

Table .1

Question responses: 52 (100.00%)

|                                      | % Total | % Answer | Count |
|--------------------------------------|---------|----------|-------|
| a taxi driver                        | 55.77%  | 55.77%   | 29    |
| a taxi owner/operator                | 17.31%  | 17.31%   | 9     |
| a passenger (or potential passenger) | 26.92%  | 26.92%   | 14    |
| Total                                | 100.00% | 100.00%  | 52    |