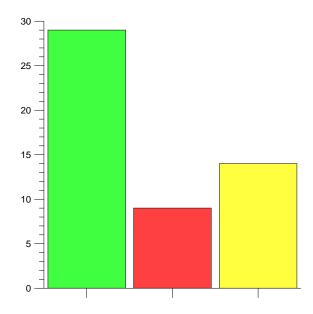

## Do you expect your recorded image to be viewed by:

Question responses: 52 (100.00%)

Who do you expect your recorded image to be viewed by? (please tick all the options that apply)

|                       |                                                             | % Total | % Answer | % Pivot | Frequency | Count |
|-----------------------|-------------------------------------------------------------|---------|----------|---------|-----------|-------|
| a taxi driver         |                                                             |         |          |         |           |       |
|                       | The driver                                                  | 8.20%   | 8.20%    | 14.71%  | 9.62%     | 5     |
|                       | The taxi owner/operator                                     | 8.20%   | 8.20%    | 14.71%  | 9.62%     | 5     |
|                       | Law enforcement bodies soley for the investigation of crime | 13.11%  | 13.11%   | 23.53%  | 15.38%    | 8     |
|                       | Other                                                       | 26.23%  | 26.23%   | 47.06%  | 30.77%    | 16    |
|                       | Pivot Totals                                                | 55.74%  | 55.74%   | 100.00% |           | 34    |
| a taxi owner/operator |                                                             |         |          |         |           |       |
|                       | The driver                                                  | 1.64%   | 1.64%    | 10.00%  | 1.92%     | 1     |
|                       | The taxi owner/operator                                     | 3.28%   | 3.28%    | 20.00%  | 3.85%     | 2     |
|                       | Law enforcement bodies soley for the investigation of crime | 4.92%   | 4.92%    | 30.00%  | 5.77%     | 3     |

% Total % Answer % Pivot Frequency Count 6.56% 6.56% 40.00% 7.69% Other 4 **Pivot Totals** 16.39% 16.39% 100.00% 10 a passenger (or potential passenger) 1.64% 1.64% 5.88% 1.92% The driver 1 0 The taxi owner/operator 11 18.03% 18.03% 64.71% 21.15% Law enforcement bodies soley for the investigation of crime 8.20% 8.20% 29.41% 9.62% 5 Other **Pivot Totals** 27.87% 27.87% 100.00% 17 100.00% 100.00% 61 Total